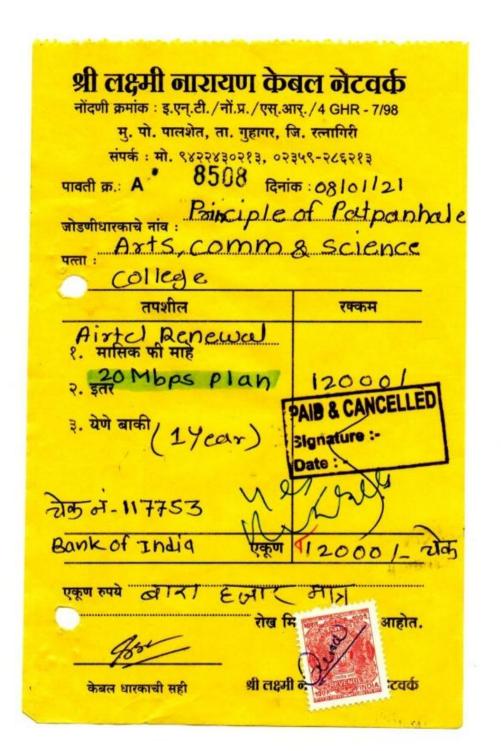

ARA COMPUTERS

Authorized Signatory

Record COM

28/8/214/8m











18/01/2022 श्री लक्ष्मी नारायण केबल नेटवर्क नोंदणी क्रमांक : इ.एन्.टी./नों.प्र./एस्.आर्./4 GHR - 7/98 म. पो. पालशेत, ता. गृहागर, जि. रत्नागिरी संपर्क: मो. ९४२२४३०२१३, ०२३५९-२८६२१३ पावती क्र.: В 3778 दिनांक : 08/01/2022 जे गीधारकाचे नांव : "पाट्याहरू। व पत्ता : ८११८ पुन्दे वि तपशील रक्कम period for paper Net 2. इतर 50 mbps 1 y 3. येणे बाकी 2 WH 10 4904 6 DC 12148 7364390 2 (860 7158 6UN 6516 43 250 GON 816579 9 HU 155897 EL. 74185 11000/-+4185 4HQ 678813 AAL138420 एकुण रुपये रोख मिळाले, आभारी आहोत. श्री लक्ष्मी बस्यिण केबल नेटवर्क केबल धारकाची सही

Patpanhale C. Tal.Guhagar Dist.Ratnagiri 6 415724(MAHA)

Principal
Patpannale Arts Commerce & Science College
Shringartall Tal. Guhagar
Dist. Ratnagiri 415724 (Maharashtra)







An ISO/IEC 27001:2013 Company An ISO 9001:2015 Company

## Broadband Service Provider

**C**: +91 92226 92226 **②**: www.mach1broadband.com

**GSTIN: 27AABCK3805B1Z2** 

| Receipt No.: 252611                                         | Date: 11 01 2021