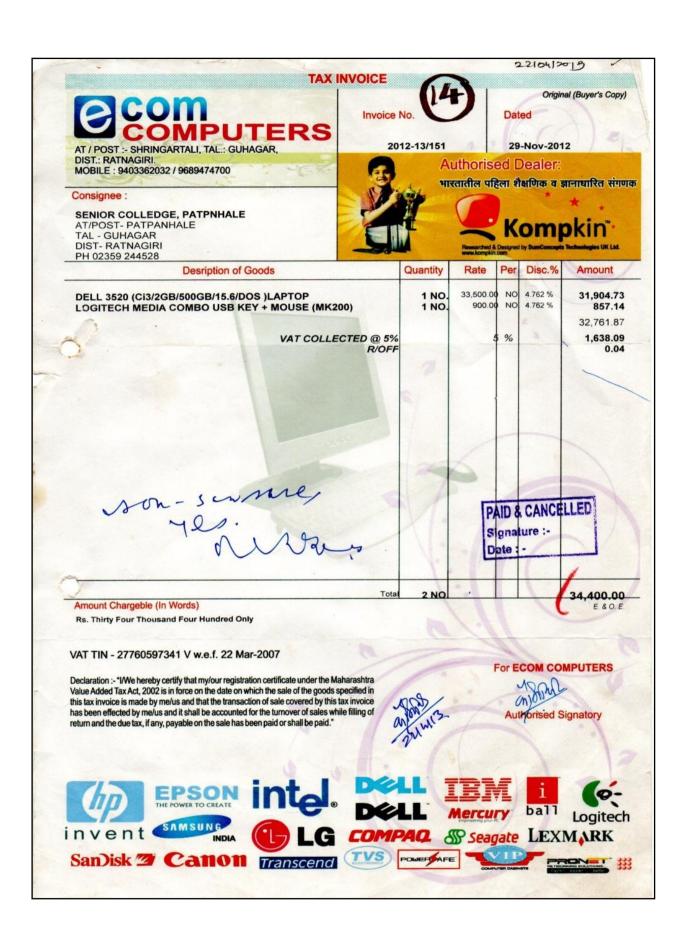

289

SCIENCE COLLEGE

Date: 13-10-2021

TAL: GUHAGAR

| # | Item name                | Quantity | Price/unit | Amount |
|---|--------------------------|----------|------------|--------|
|   | ARTIS SMPS               | 1        | Rs 950     | Rs 950 |
| 2 | COMPUTER SERVICE CHARGES | 1        | Rs 150     | Rs 150 |

| Invoice Amount In Words:             | Amounts:  |          |
|--------------------------------------|-----------|----------|
| One Thousand One Hundred Rupees only | Sub Total | Rs 1,100 |
| Bank details:                        | Total     | Rs 1,100 |

Bank Name: STATE BANK OF INDIA,

SHRINGARTALI, RATNAGIRI

Bank Account No.: 20015281859 Bank IFSC code: SBIN0011456

Account Holder Name: KAUSHIK KOLVANKAR

For, LARA COMPUTERS

**Authorized Signatory** 

# **Laptops**









Declaration: "I/We hereby certify that my/our registration certificate under the Maharashtra Value Added Tax Act, 2002 is in force on the date on which the sale of the goods specified in this tax invoice is made by me/us and that the transaction of sale covered by this tax invoice has been effected by me/us and it shall be accounted for the turnover of sales while filling of return and the due tax, if any, payable on the sale has been paid or shall be paid."







SAMSUNG



























AT/PO TALAWALI, TAL GUHAGAR, DIST RATNAGIRI., Ph. no.: 9689474700

## **Invoice**

Bill To:

PATPANHALE ARTS, COMMERCE AND SCIENCE COLLEGE

Invoice No.: L(21-22)-162

Date: 22-08-2021

TAL: GUHAGAR

| # | Item name                 | Quantity | Price/unit | Amount   |
|---|------------------