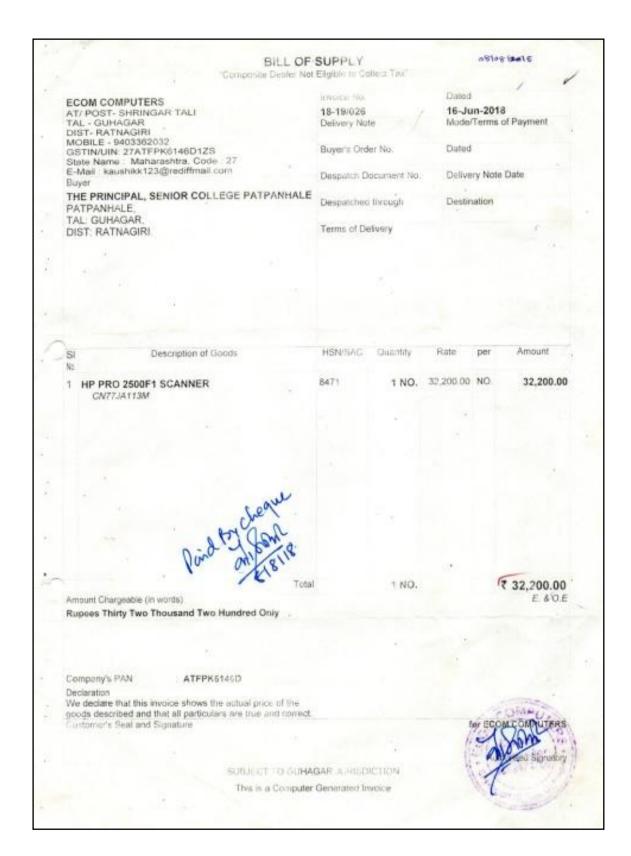

### Invoice

Bill To:

PATPANHALE ARTS, COMMERCE AND SCIENCE COLLEGE

TAL: GUHAGAR

Invoice No.: L(21-22)-171

Date: 26-08-2021

| # | Item name            | Quantity | Price/unit | Amount |
|---|----------------------|----------|------------|--------|
| 1 | 12A TONER COMPATIBLE | 1        | Rs 950     | Rs 950 |

| Invoice Amount In Words:       | Amounts:  |        |
|--------------------------------|-----------|--------|
| Nine Hundred Fifty Rupees only | Sub Total | Rs 950 |
| Bank details:                  | Total     | Rs 950 |

Bank Name: STATE BANK OF INDIA, SHRINGARTALI, RATNAGIRI

Bank Account No.: 20015281859 Bank IFSC code: SBIN0011456

Account Holder Name: KAUSHIK KOLVANKAR

For, LARA COMPUTERS

**Authorized Signatory** 

2718/2024