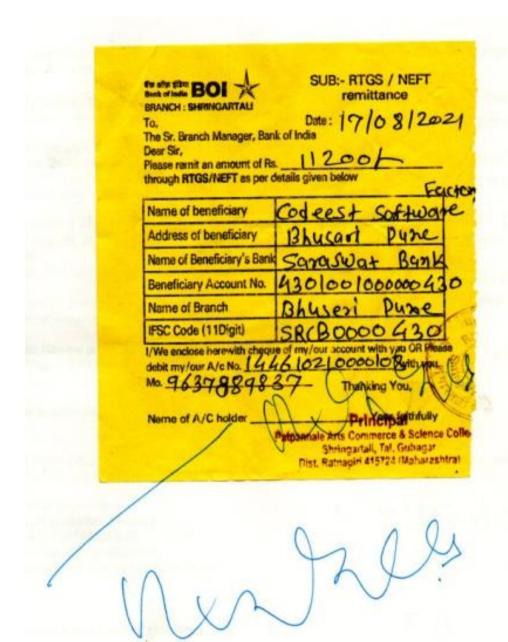

Details for payment:

Codeest Software Factory A/C: 430100100000020 IFSC Code: SRCB0000430

Saraswat Bank , Bhusari Colony Branch,

Pune

Let me know any issue or problem.

Thanks for giving opportunity and business. We are always with you for any kind of problem in the product.

Details for payment: **Codeest Software Factory** A/C: 430100100000020

IFSC Code: SRCB0000430

Saraswat Bank , Bhusari Colony Branch,

Pune

Let me know any issue or problem.

Thanks for giving opportunity and business. We are always with you for any kind of problem in the product.

## **Details for payment:**

Codeest Software Factory A/C: 430100100000020 IFSC Code: SRCB0000430

Saraswat Bank,

Bhusari Colony Branch Pune.

Thank you for your business.

For Codeest Software Factory