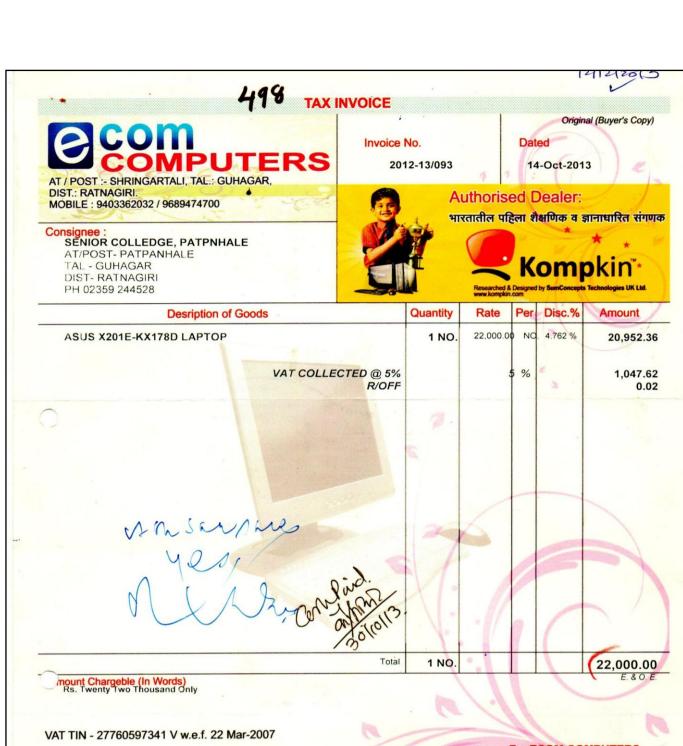

9

SCIENCE COLLEGE

Date: 13-10-2021

TAL: GUHAGAR

| # | Item name                | Quantity | Price/unit | Amount |
|---|--------------------------|----------|------------|--------|
|   | ARTIS SMPS               | 1        | Rs 950     | Rs 950 |
| 2 | COMPUTER SERVICE CHARGES | 1        | Rs 150     | Rs 150 |

| Invoice Amount In Words:             | Amounts:  |          |
|--------------------------------------|-----------|----------|
| One Thousand One Hundred Rupees only | Sub Total | Rs 1,100 |
| Bank details:                        | Total     | Rs 1,100 |

Bank Name: STATE BANK OF INDIA,

SHRINGARTALI, RATNAGIRI

Bank Account No.: 20015281859 Bank IFSC code: SBIN0011456

Account Holder Name: KAUSHIK KOLVANKAR

For, LARA COMPUTERS

**Authorized Signatory** 

# **Laptops**









Declaration: "I/We hereby certify that my/our registration certificate under the Maharashtra Value Added Tax Act, 2002 is in force on the date on which the sale of the goods specified in this tax invoice is made by me/us and that the transaction of sale covered by this tax invoice has been effected by me/us and it shall be accounted for the turnover of sales while filling of return and the due tax, if any, payable on the sale has been paid or shall be paid."







SAMSUNG



























AT/PO TALAWALI, TAL GUHAGAR, DIST RATNAGIRI., Ph. no.: 9689474700

## **Invoice**

Bill To:

PATPANHALE ARTS, COMMERCE AND SCIENCE COLLEGE

Invoice No.: L(21-22)-162

Date: 22-08-2021

TAL: GUHAGAR

| # | Item name                 | Quantity | Price/unit | Amount   |
|---|--------------------